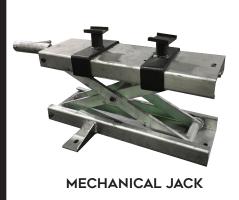

#### FEATURES

- · AUTO TECH CERTIFIED (ATC) THE LIFTSUPERSTORE THOROUGHLY REVIEWS ALL LIFT PRODUCTS WITH AN INDEPENDENT PANEL OF PROFESSIONAL AUTOMOTIVE TECHNICIANS TO INSURE THAT THEY MEET THE CUSTOMER EXPECTATIONS FOR QUALITY AND PERFORMANCE.
- STABLE AT ANY WORKING HEIGHT WHEN WORKING ON EQUIPMENT UP TO 2.000 LB. / 1T - STRONG TUBULAR SCISSOR LIFTING LEGS AND BASE FRAME PROVIDE GREATER STABILITY THAN CANTILEVER STYLE LIFTS.
- PORTABLE WITH NO INSTALLATION REQUIRED AND CAN BE LOCATED VIRTUALLY ANYWHERE - LIGHT WEIGHT COMPACT DESIGN ALLOWS THE LIFT TO EASILY MOVED OR STORED WHEN NOT USED. OVERALL FOOT PRINT REQUIRED TO OPERATE 49-1/4" / 1251MM WIDE X 109" / 2769MM LONG (WITH SIDE PANELS AND APPROACH RAMPS)
- MULTI PURPOSE DESIGN EXCELLENT FOR GENERAL REPAIRS, MAINTENANCE AND

CLEANING - WITH 2 REMOVABLE SIDE DECK EXTENSIONS PROVIDING 8-3/4" / 222MM OF STABLE PLATFORM SURFACE FOR MOST MOTORCYCLES, ATV'S AND SNOWMOBILES.

- · CORROSION RESISTANT PROTECTION -STEEL STRUCTURAL COMPONENTS ARE WHEEL-A-BRATOR SHOT BLASTED AND ACID WASHED BEFORE A "DOUBLE BAKE" POWDER COAT FINISH.
- IDEAL FOR EITHER HOBBY OR COMMERCIAL USE - THE LIFT IS BUILT TO MEET INDUSTRY STANDARDS AND COMES WITH A THREE (3) POSITION MECHANICAL LOCKING SYSTEM WITH A FAIL SAFE HYDRAULIC VELOCITY FUSE IN THE CYLINDER. COMES WITH HIGH EFFICIENCY BOX STYLE AIR/HYDRAULIC **"TURBO" PUMP.**
- IDEAL SOLUTION FOR TIRES, BRAKES OR RESTORATION - LIFTS 40" / 1016MM IN 30 SECONDS FOR QUICK ACCESS TO THE VEHICLE. NO OBSTRUCTION AROUND THE LIFT IMPROVES PRODUCTIVITY.

#### STANDARD WITH LIFT

FRONT WHEEL VISE

REMOVABLE SIDE SKIRTS 4" / 102MM

LOCKS SPACED EVERY 3" / 76MM

HEAVY DUTY SCISSOR DESIGN **PROVIDES BETTER STABILITY WHEN** LIFTING HEAVIER EQUIPMENT.