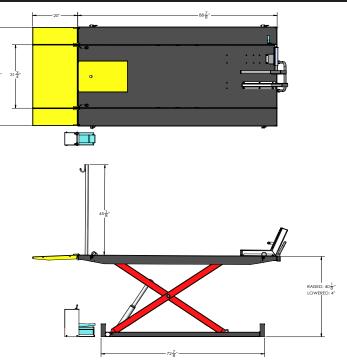

#### FEATURES

- · AUTO TECH CERTIFIED (ATC) THE LIFTSUPERSTORE THOROUGHLY REVIEWS ALL LIFT PRODUCTS WITH AN INDEPENDENT PANEL OF PROFESSIONAL AUTOMOTIVE TECHNICIANS TO INSURE THAT THEY MEET THE CUSTOMER EXPECTATIONS FOR QUALITY AND PERFORMANCE.
- STABLE AT ANY WORKING HEIGHT WHEN WORKING ON EQUIPMENT UP TO 2.000 LB. / 1T - STRONG TUBULAR SCISSOR LIFTING LEGS AND BASE FRAME PROVIDE GREATER STABILITY THAN CANTILEVER STYLE LIFTS.
- PORTABLE WITH NO INSTALLATION REQUIRED AND CAN BE LOCATED VIRTUALLY ANYWHERE - LIGHT WEIGHT COMPACT DESIGN ALLOWS THE LIFT TO EASILY MOVED OR STORED WHEN NOT USED. OVERALL FOOT PRINT REQUIRED TO OPERATE 49-1/4" / 1251MM WIDE X 109" / 2769MM LONG (WITH SIDE PANELS AND APPROACH RAMPS)
- MULTI PURPOSE DESIGN EXCELLENT FOR GENERAL REPAIRS, MAINTENANCE AND

#### EQUIPMENT FOOTPRINT