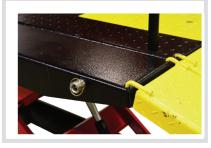

#### STANDARD WITH LIFT

FRONT WHEEL VISE

REMOVABLE SIDE SKIRTS 4" / 102MM

LOCKS SPACED EVERY 3" / 76MM

HEAVY DUTY SCISSOR DESIGN **PROVIDES BETTER STABILITY WHEN** LIFTING HEAVIER EQUIPMENT.