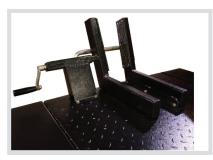

#### STANDARD WITH LIFT

FRONT WHEEL VISE

REMOVABLE SIDE SKIRTS 4" / 102MM

LOCKS SPACED EVERY 3" / 76MM

HEAVY DUTY SCISSOR DESIGN **PROVIDES BETTER STABILITY WHEN** LIFTING HEAVIER EQUIPMENT.