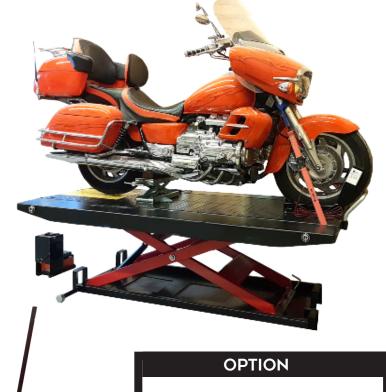

#### DECKER

DECKER IS A RUGGED MOTORCYCLE, ATV, JET SKI OR SNOWMOBILE REPAIR LIFT FOR MOST APPLCIATIONS. SOLID CONSTRUCTION AND AN AIR/ HYDRAULIC OPERATING SYSTEM MAKE THIS A TOUGH AND DEPENDABLE LIFT. THE REAR TIRE DROP-OUT AND FRONT WHEEL VISE MAKE MOTORCYCLE SERVICING EASY. THE SIDE EXTENSION KIT COMES STANDARD, ALLOWING YOU TO WORK ON A VARIETY OF EXTRA WIDE BIKES, SLEDS OR TRIKES.

## MOTORCYCLE ATV LIFT

2,000 LB. (1.0T) CAPACITY

### DECKER HD LSSMC2000