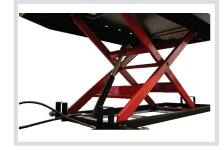

#### FEATURES

- · AUTO TECH CERTIFIED (ATC) THE LIFTSUPERSTORE THOROUGHLY REVIEWS ALL LIFT PRODUCTS WITH AN INDEPENDENT PANEL OF PROFESSIONAL AUTOMOTIVE TECHNICIANS TO INSURE THAT THEY MEET THE CUSTOMER EXPECTATIONS FOR QUALITY AND PERFORMANCE.
- STABLE AT ANY WORKING HEIGHT WHEN WORKING ON EQUIPMENT UP TO 2.000 LB. / 1T - STRONG TUBULAR SCISSOR LIFTING LEGS AND BASE FRAME PROVIDE GREATER STABILITY THAN CANTILEVER STYLE LIFTS.
- PORTABLE WITH NO INSTALLATION REQUIRED AND CAN BE LOCATED VIRTUALLY ANYWHERE - LIGHT WEIGHT COMPACT DESIGN ALLOWS THE LIFT TO EASILY MOVED OR STORED WHEN NOT USED. OVERALL FOOT PRINT REQUIRED TO OPERATE 49-1/4" / 1251MM WIDE X 109" / 2769MM LONG (WITH SIDE PANELS AND APPROACH RAMPS)
- MULTI PURPOSE DESIGN EXCELLENT FOR GENERAL REPAIRS, MAINTENANCE AND