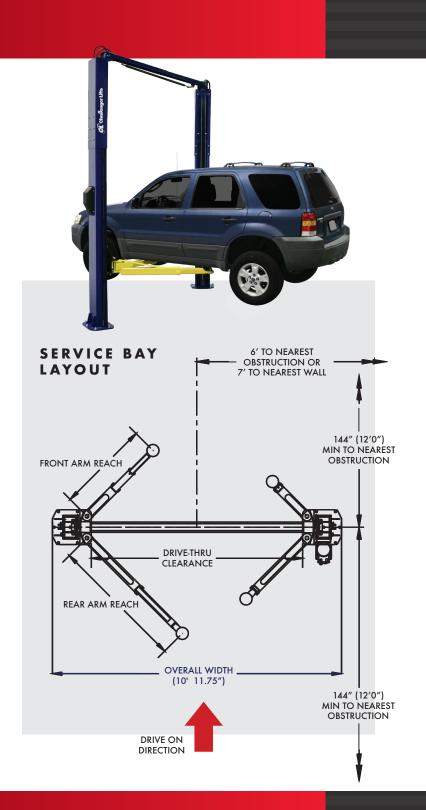

## SITE SPECIFICATIONS

BAY HEIGHT: 12' minimum

• BAY WIDTH: 12' recommended

• BAY DEPTH: 24' recommended

- POWER REQ.: 208-230v Single Phase\*, 30-amp breaker
- MIN. CONCRETE SPEC: 4" thick, reinforced, free from cracks/seams, rated at 3500+ psi, cured at least 28 days

| Model Number                       | SA10                       |                 |
|------------------------------------|----------------------------|-----------------|
| Lifting Capacity                   | 10,000 lbs.                |                 |
| Lifting Configuration              | Symmetric                  | Asymmetric      |
| Arms                               | 3-stage front/2-stage rear |                 |
| Rise Height                        | 74.5"                      |                 |
| Overall Height                     | 136.5" / 142.5"            |                 |
| Overall Height (Cylinder Extended) | 142.5″                     |                 |
| Overall Width                      | 129" / 135"                | 131.5" / 137.5" |
| Drive-Thru Clearance               | 92.75" / 98.75"            | 88.5" / 94.5"   |
| Floor to Overhead Switch           | 131.125" / 137.125"        |                 |
| Front Arm Reach                    | 22.375" / 41.5"            |                 |
| Rear Arm Reach                     | 38.25" / 59"               |                 |
| Screw Pad Height                   | 4.75" / 6.875"             |                 |
| Inside Columns                     | 106.75" / 112.75"          | 101.5" / 107.5" |
| Motor / Voltage                    | 2HP, 208v-230v, 60Hz, 1Ph  |                 |
| Speed of Rise                      | 43 s                       |                 |
| Ceiling Height Required            | 12′                        |                 |
| ALI/ETL Certified                  | √                          |                 |
| 2' Height Extension Available      | √                          |                 |
| To Front Obstruction               | 12′                        | 10′             |
| To Rear Obstruction                | 12′                        | 14′             |
| Colors Available                   |                            |                 |